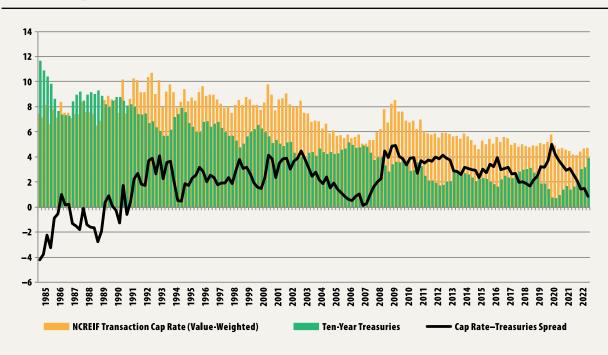

### **NCREIF Cap Rates Versus Ten-Year Treasuries**

### NCREIF Income Returns (Annualized) Versus Ten-Year Treasuries

**Sources:** NCREIF, Federal Reserve, Thomson Reuters Datastream

**Notes:** NCREIF returns are annualized. Ten-year Treasuries quarterly rates are based on three-month averages. Data are updated quarterly in the PREA Compendium of Statistics.