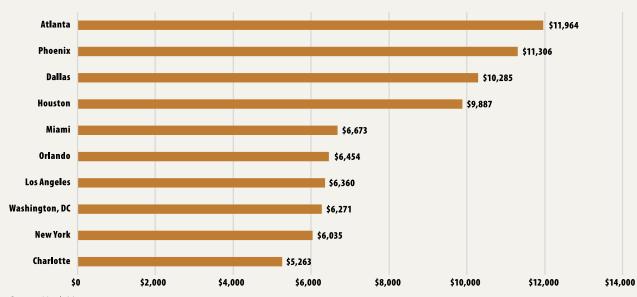

## **Top Markets for Multifamily Transactions in 2022—Sales Volume (in Millions)**

Source: Yardi Matrix