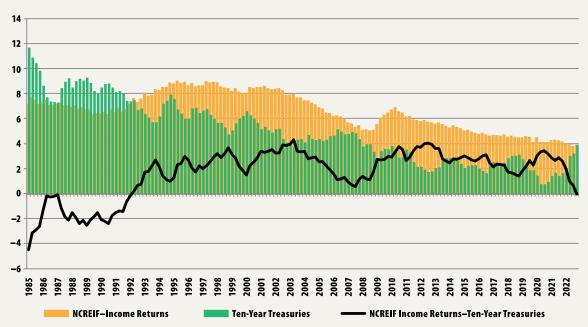

### **NCREIF Cap Rates Versus Ten-Year Treasuries**

### NCREIF Income Returns (Annualized) Versus Ten-Year Treasuries

**Sources:** NCREIF, Federal Reserve, Thomson Reuters Datastream

**Notes:** NCREIF returns are annualized. Ten-year Treasuries quarterly rates are based on three-month averages. Data are updated quarterly in the PREA Compendium of Statistics.