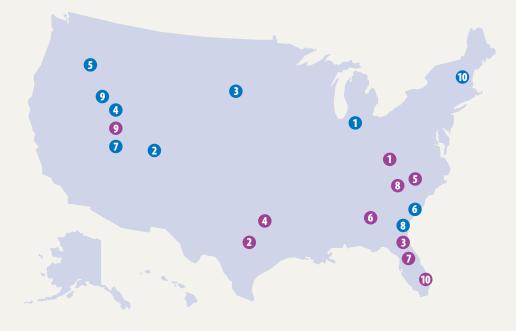

#### Best US Labor Markets—2022

#### **Regions With Populations of**

### At Least One Million

- 1. Nashville, TN
- 2. Austin, TX
- 3. Jacksonville, FL
- 4. Dallas, TX
- 5. Raleigh, NC
- 6. Atlanta, GA
- 7. Orlando, FL
- 8. Charlotte, NC
- 9. Salt Lake City, UT
- 10. Miami, FL

# Regions With Populations of Fewer Than One Million

- 1. Elkhart, IN
- 2. Boulder, CO
- 3. Sioux Falls, SD
- 4. Logan, UT
- 5. Twin Falls, ID
- 6. Charleston, SC
- 7. Provo, UT
- 8. Savannah, GA
- 9. Boise City, ID
- 10. Manchester, NH

Source: Moody's Analytics